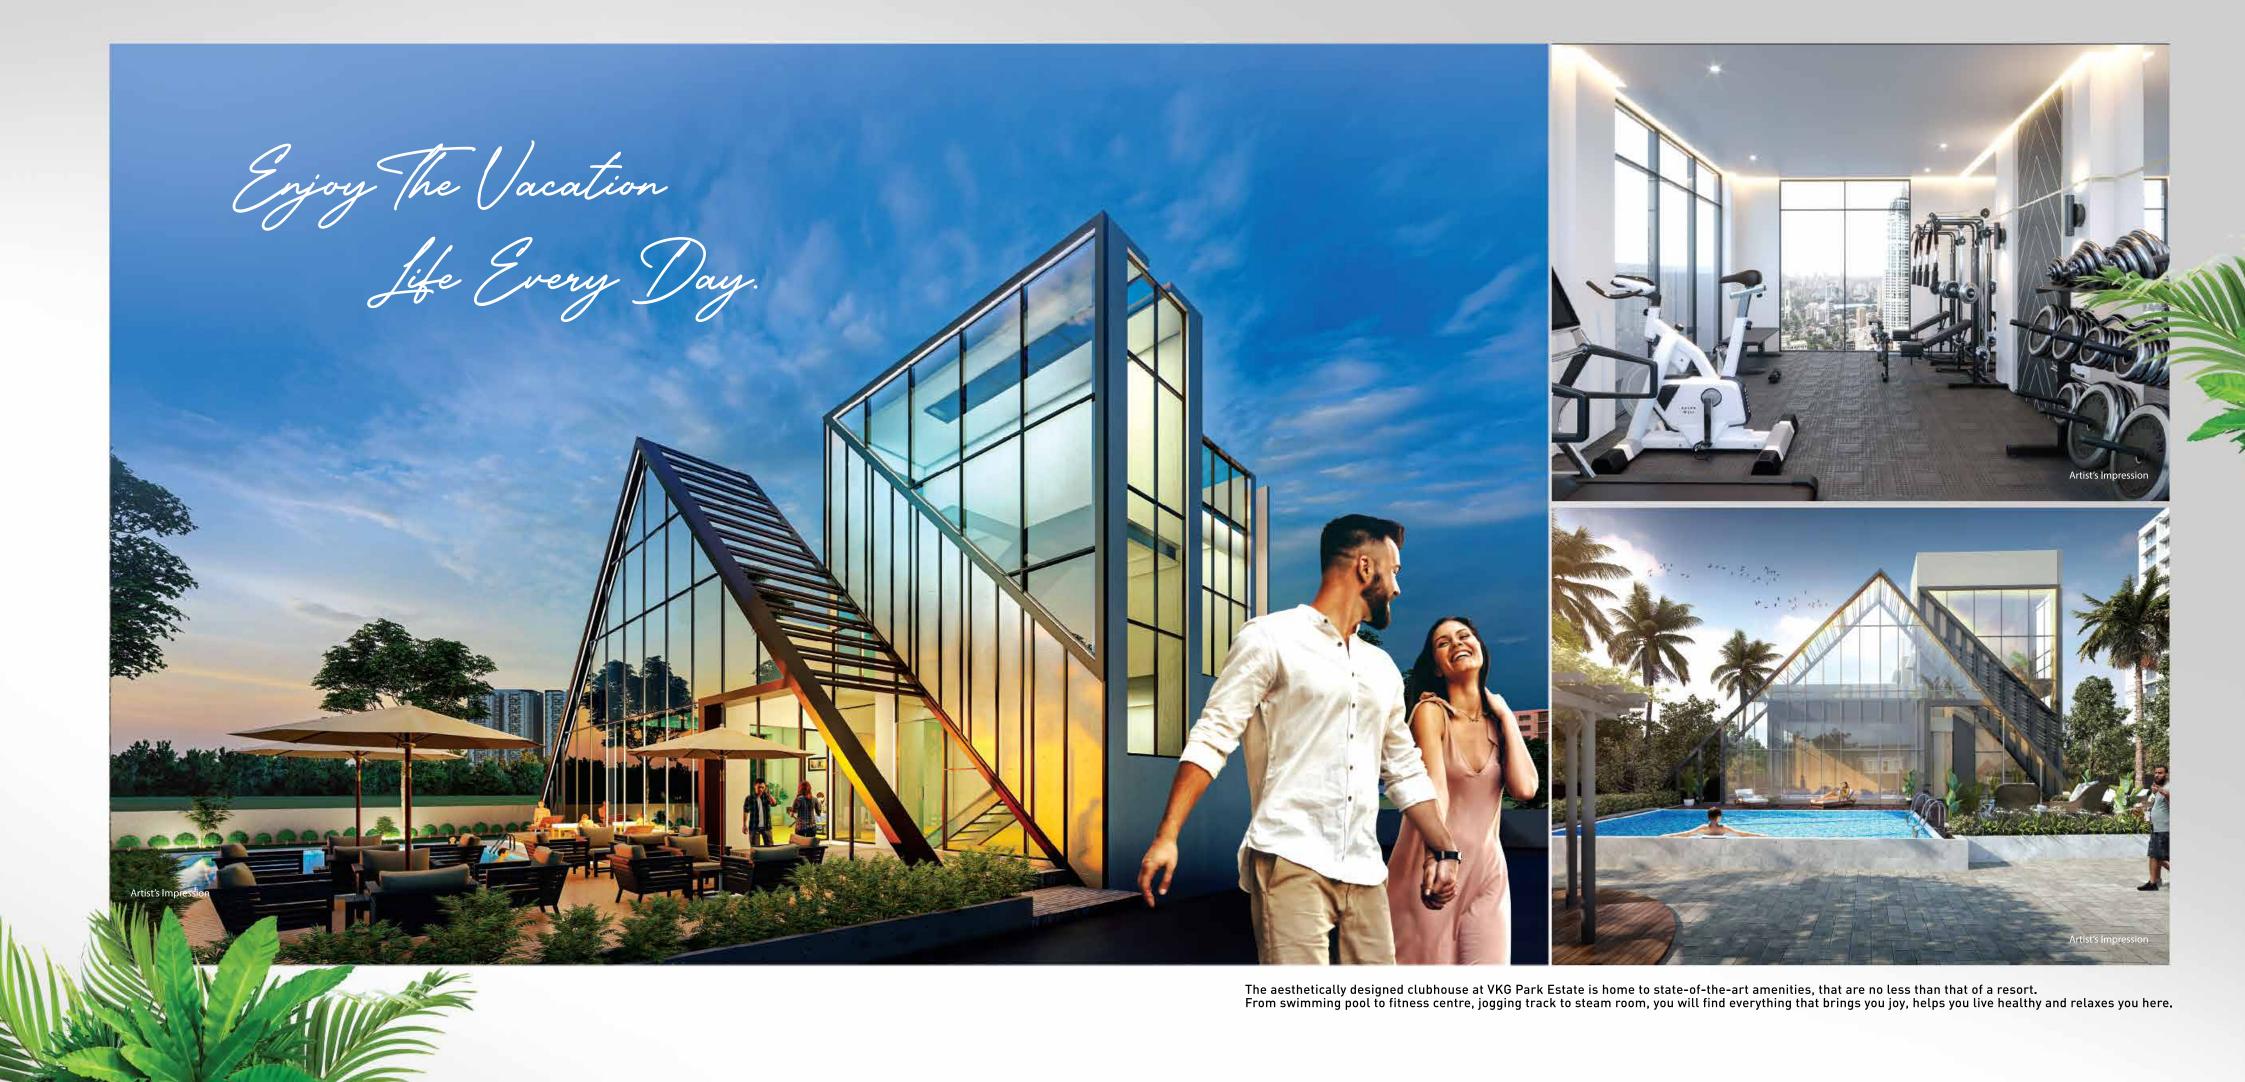

## YOUR OWN PEACE OF PARADISE AWAITS YOU

EXPERIENCE AN ELEVATED LIFESTYLE, COMBINED WITH SPACIOUS LIVING AT ANDHERI'S FINEST GATED COMMUNITY, VKG PARK ESTATE. THE 13-STOREY TOWERS ARE CENTRALLY LOCATED AND PROVIDE SEAMLESS CONNECTIVITY TO EVERY MAJOR PART OF THE CITY. IT'S AESTHETICALLY-DESIGNED CLUBHOUSE COMES WITH BEST-IN-CLASS AMENITIES LIKE FITNESS CENTRE, SWIMMING POOL, MULTIPURPOSE HALL AND MANY MORE. OVERLOOKING AN ACRE OF OPEN GREENS, LIFE AT VKG PARK ESTATE IS NOTHING SHORT OF A DREAM.

#### **CLUB HOUSE FEATURES**

- Fitness Centre
- Swimming Pool
- Multipurpose Hall with Open Terrace
- Relaxing Steam Room

- Locker Facility
- Shower Room
- Kid's Play Area
- Jogging Track
- Recreational Area
- Extensive Lawn
- Gazebos for Outdoor Seating