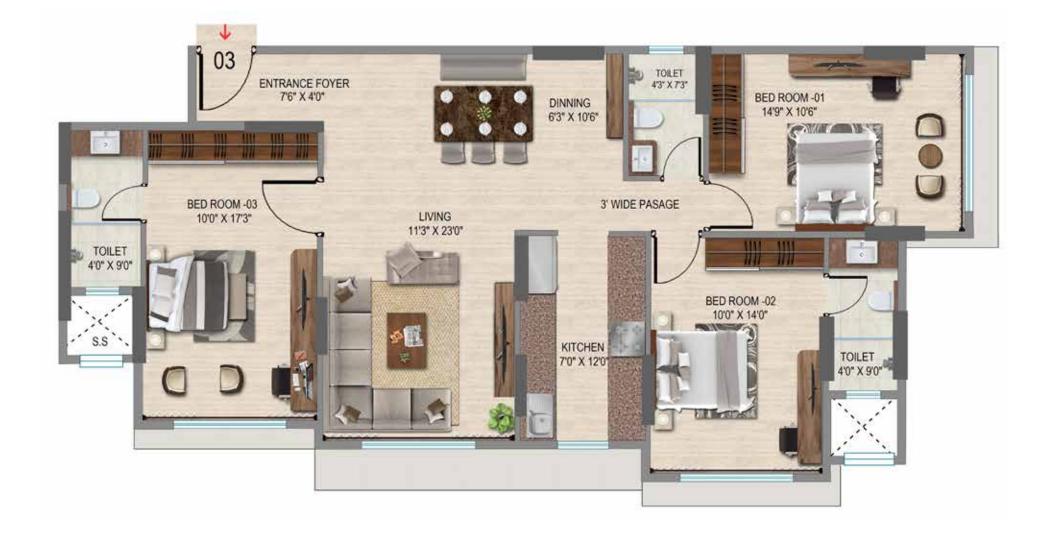

## **B** WING **3BHK UNIT** RERA C.A.**1079.00 SQ FT** 8<sup>TH</sup> TO 12<sup>TH</sup> FLOOR PLAN