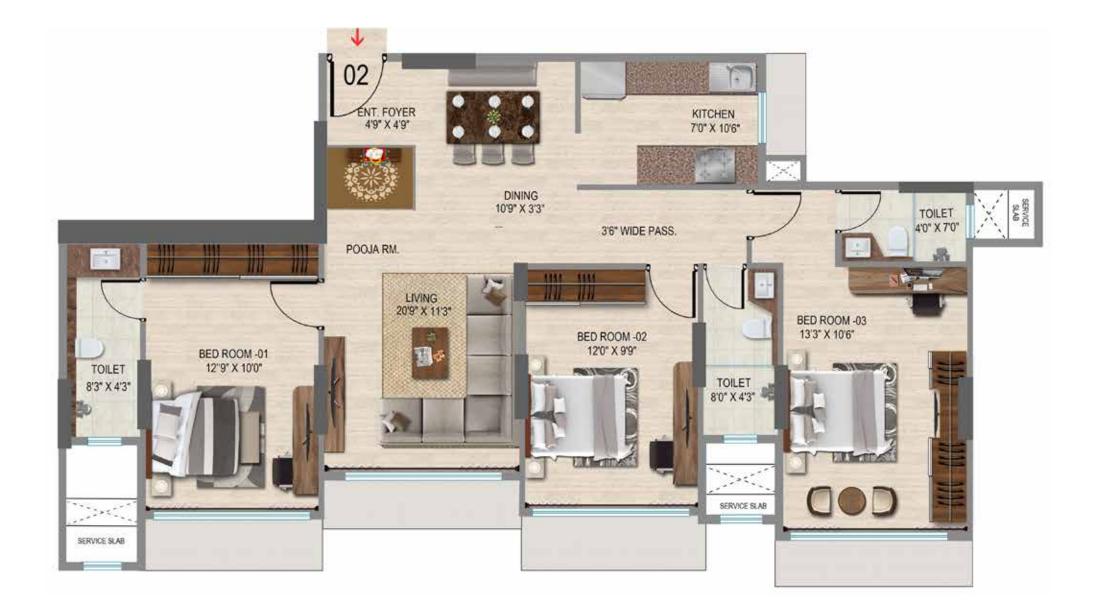

### **D** WING **3BHK UNIT 951.00 SQ FT** 8<sup>TH</sup> TO 12<sup>TH</sup> FLOOR PLAN