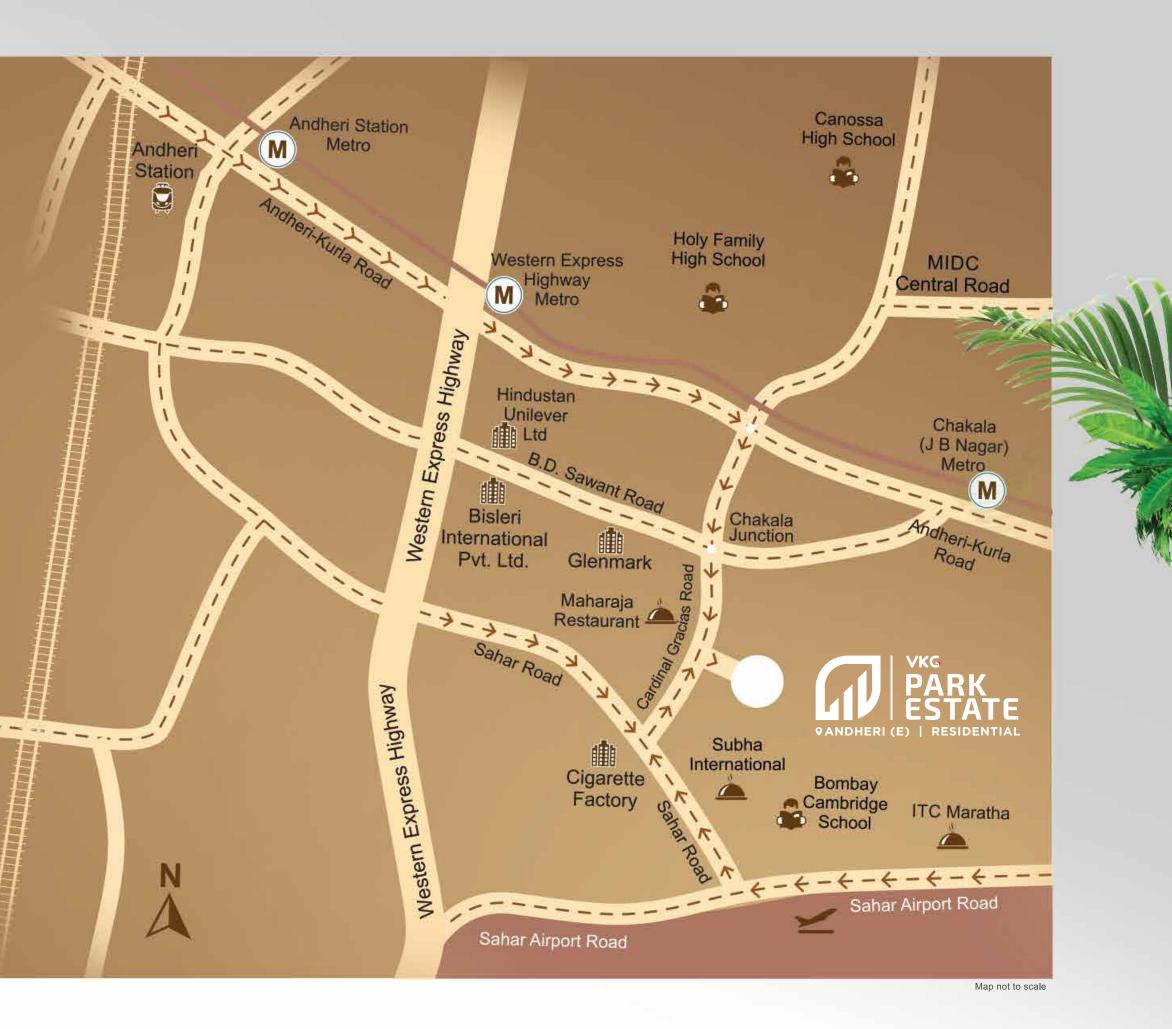

## NOTHING IS EVER FAR AWAY FROM VKG PARK ESTATE

BE IT THE INTERNATIONAL AIRPORT, REPUTED SCHOOLS, CITY'S BEST HOSPITALS, WESTERN EXPRESS HIGHWAY OR BUSINESS HUBS, ALL IMPORTANT LANDMARKS ARE JUST MINUTES AWAY FROM HERE.

Western Express Highway

HOSPITALS

 Sanjeevani Hospital
Brahma Kumaris Global Hospital Reserch Centre

INTERNATIONAL AIRPORT

HOSPITALITY

• ITC Maratha • Sahara Stor • The Leela • J W Marriott

Bombay Cambridge School • Holy Family High School
Canossa High School

NEAREST METRO STATION

Cernival Cinemas • Shoppers Stop

Rooftop Amenities. for a Top-class Experience.

Solar Workstations

- Kids Play Area
- Rock Climbing Wall
- Senior Citizens Zone
- Board Games Zone
- Meditation & Outdoor Gym Area
- Barbeque Zone & Sit Out Area
- Party Zone
- Turf