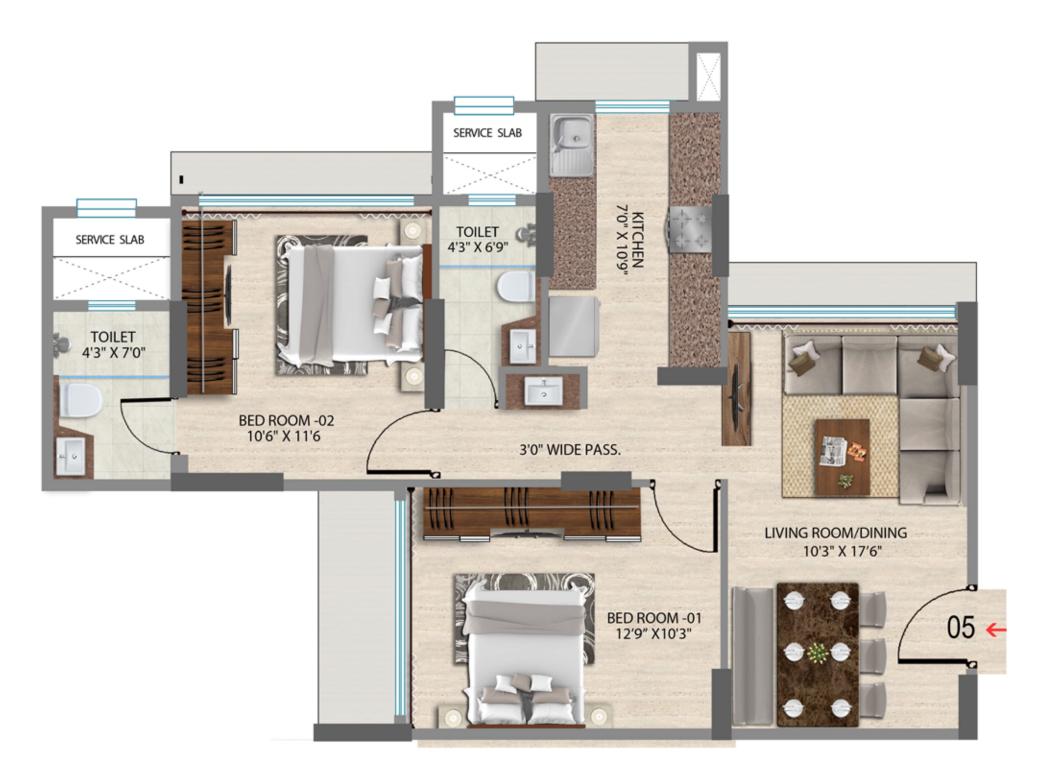

## **B** WING **3BHK UNIT** RERA C.A.**1079.00 SQ FT** 8<sup>TH</sup> TO 12<sup>TH</sup> FLOOR PLAN

TOILET 4'0" X 8'3

90° X 3

B WING 3BHK UNIT

S.S.