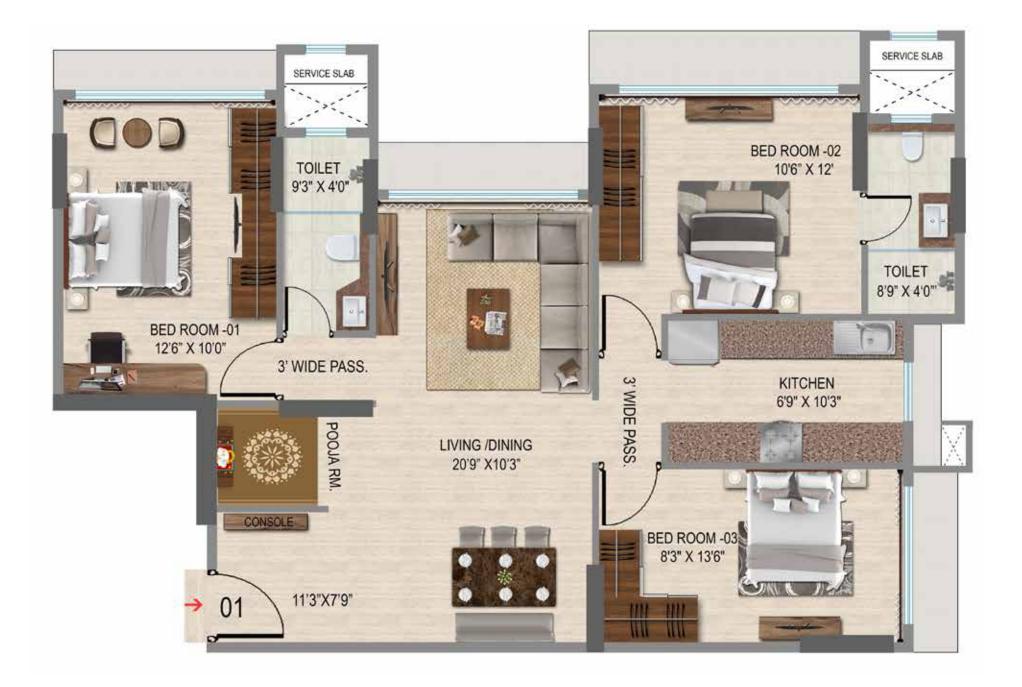

### 1.1 1 04 KITCHEN 10'0" X 7'3" ENT. FOYER 5'9" X 3'9" 2 LIVING / DINING 16'6" X 11'0" TOILET 7'9" X 4'0" 3'6" WIDE PASS. BED ROOM -02 10'0" X 12'9" COVI ( )S BED ROOM -01 12'0" X 10'3" TOILET 4'0" X 9'0"