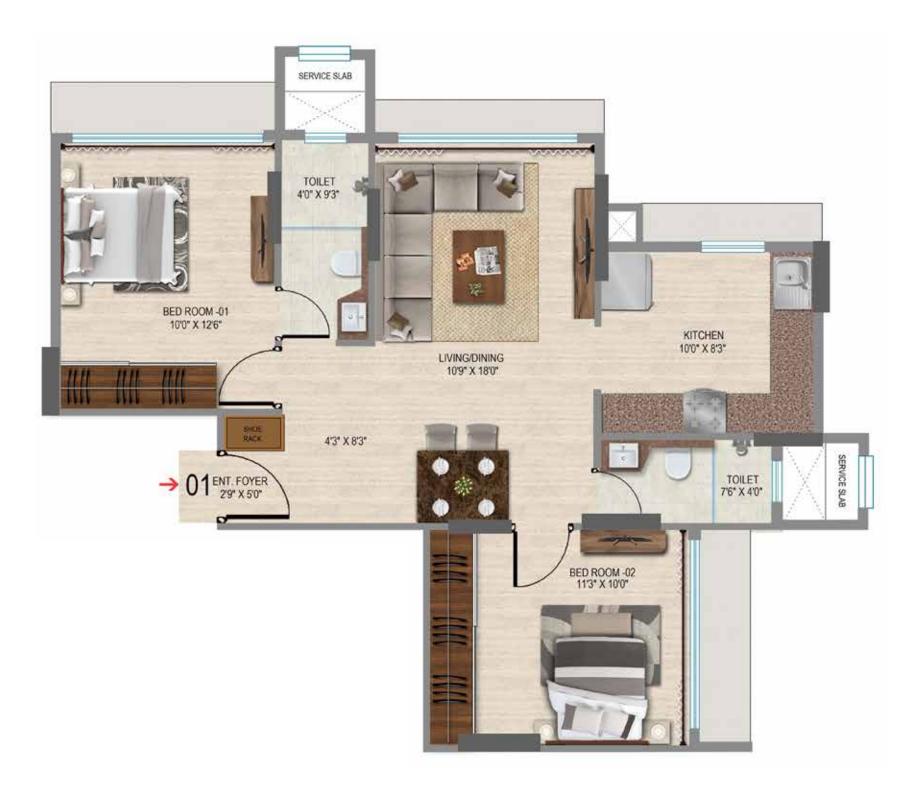

## **A** WING - **2BHK UNIT** RERA C.A. - **818.00 SQ FT** 8<sup>TH</sup> TO 12<sup>TH</sup> FLOOR PLAN