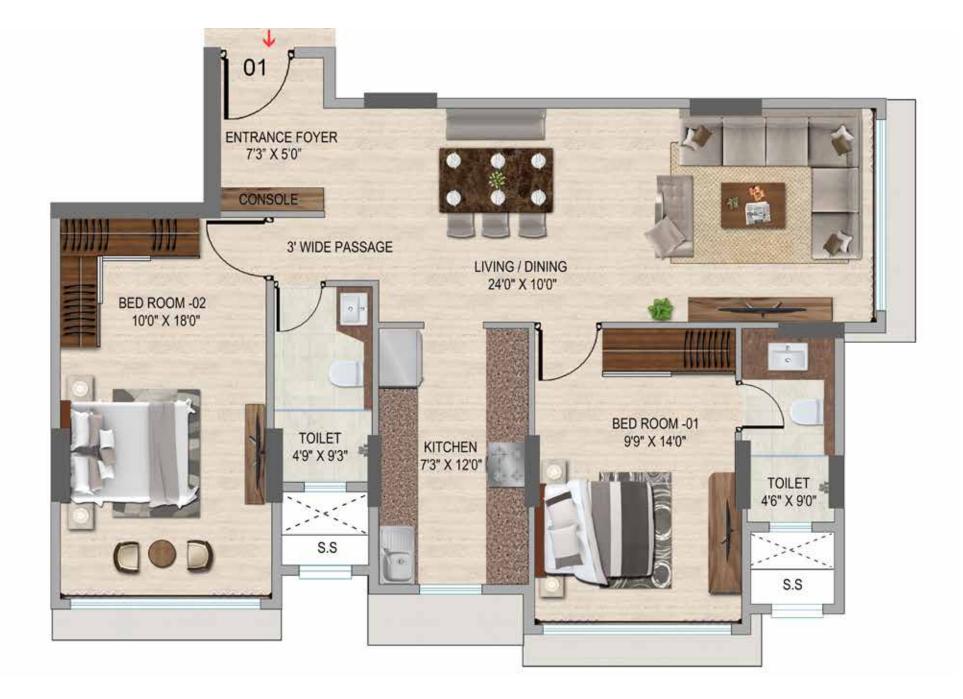

## **A** WING - **2BHK UNIT** RERA C.A. - **818.00 SQ FT** 8<sup>TH</sup> TO 12<sup>TH</sup> FLOOR PLAN