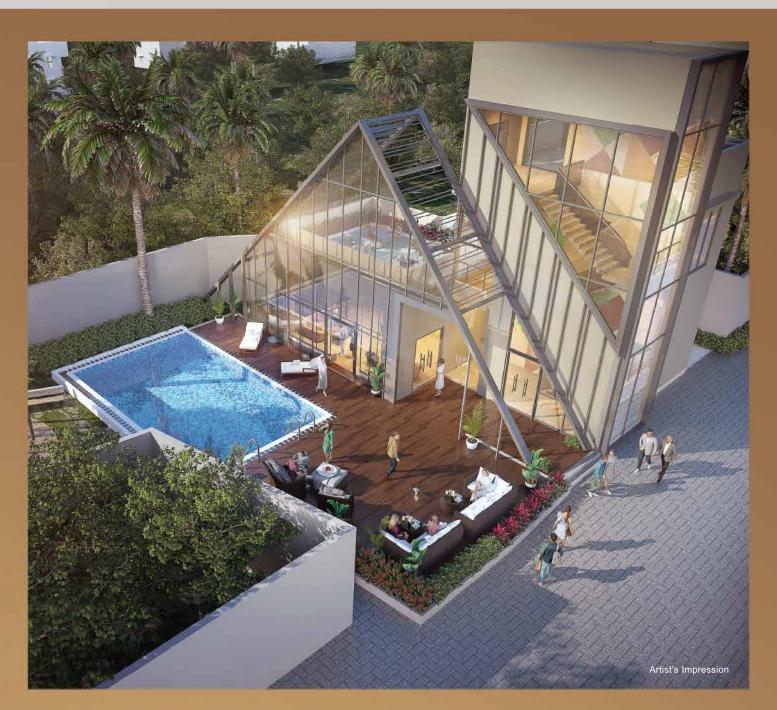

## YOUR OWN PEACE OF PARADISE AWAITS YOU

EXPERIENCE AN ELEVATED LIFESTYLE, COMBINED WITH SPACIOUS LIVING AT ANDHERI'S FINEST GATED COMMUNITY, VKG PARK ESTATE. THE 13-STOREY TOWERS ARE CENTRALLY LOCATED AND PROVIDE SEAMLESS CONNECTIVITY TO EVERY MAJOR PART OF THE CITY. IT'S AESTHETICALLY-DESIGNED CLUBHOUSE COMES WITH BEST-IN-CLASS AMENITIES LIKE FITNESS CENTRE, SWIMMING POOL, MULTIPURPOSE HALL AND MANY MORE. OVERLOOKING AN ACRE OF OPEN GREENS, LIFE AT VKG PARK ESTATE IS NOTHING SHORT OF A DREAM.

#### **CLUB HOUSE FEATURES**

- Fitness Centre
- Swimming Pool
- Multipurpose Hall with Open Terrace
- Relaxing Steam Room

- Locker Facility
- Shower Room
- Kid's Play Area
- Jogging Track
- Recreational Area
- Extensive Lawn
- Gazebos for Outdoor Seating