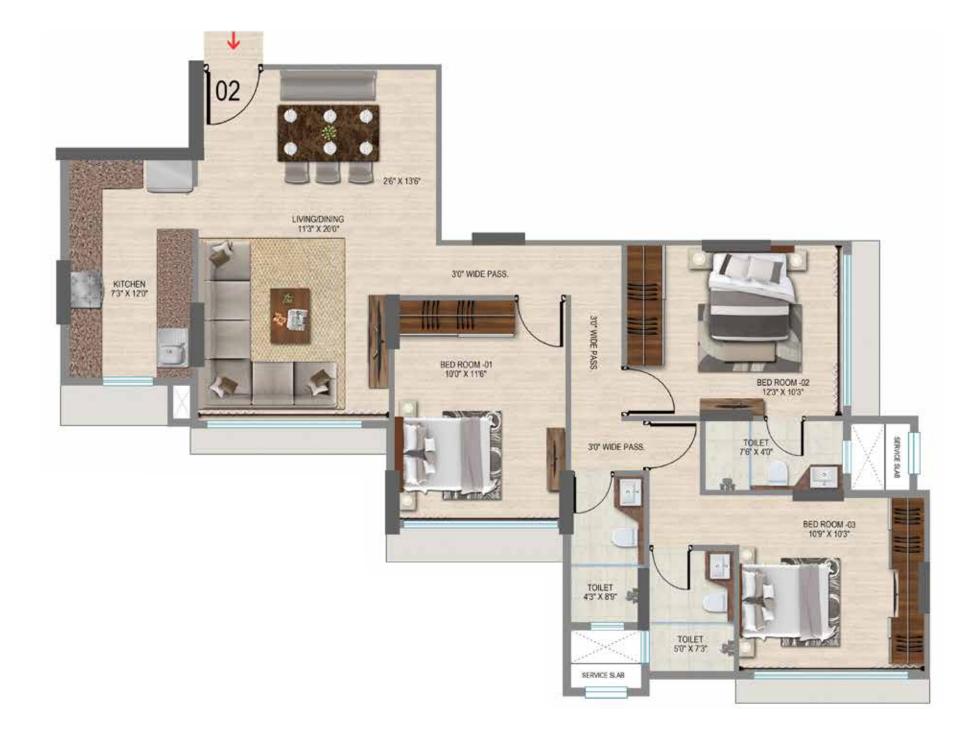

### **D** WING **3BHK UNIT 951.00 SQ FT** 8<sup>TH</sup> TO 12<sup>TH</sup> FLOOR PLAN