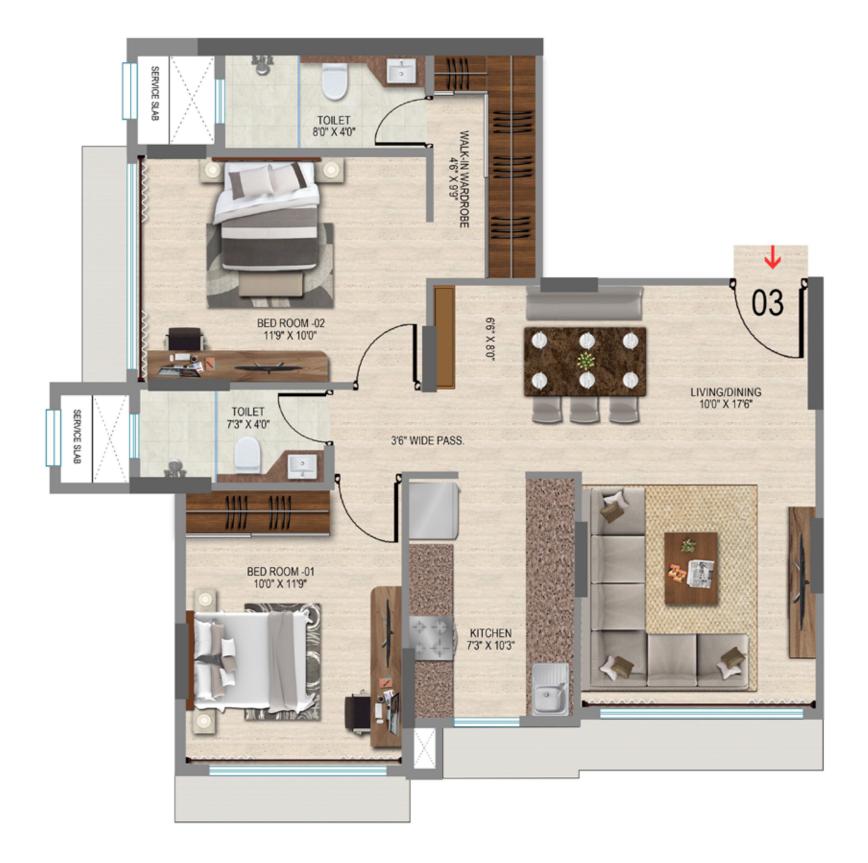

## C WING 2.5BHK UNIT RERA C.A. 870.00 SQ FT 8<sup>TH</sup> TO 12<sup>TH</sup> FLOOR PLAN

## **C** WING **3BHK UNIT** RERA C.A. **920.00 SQ FT** 8<sup>TH</sup> TO 12<sup>TH</sup> FLOOR PLAN